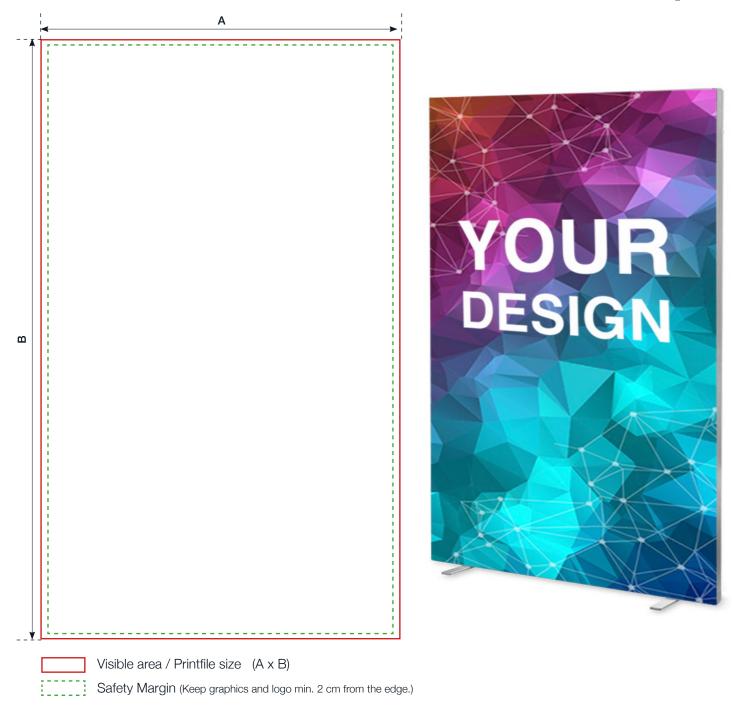

**File type:** PDF (High Quality Print). Adobe Illustrator is best suited for design of this product. **File size:** Optional A x B (No bleed must be added)

Fonts and graphics: All fonts and strokes must be outlined. Logos must be vectorized.

Crop marks: Do not include crop marks or any other printing marks in the document.

Images: If the printfile contain image(s), they must be embedded. Resolution must be min. 250 dpi.

Colours: Files should be prepared within the CMYK technology (Fogra39 colour profile)