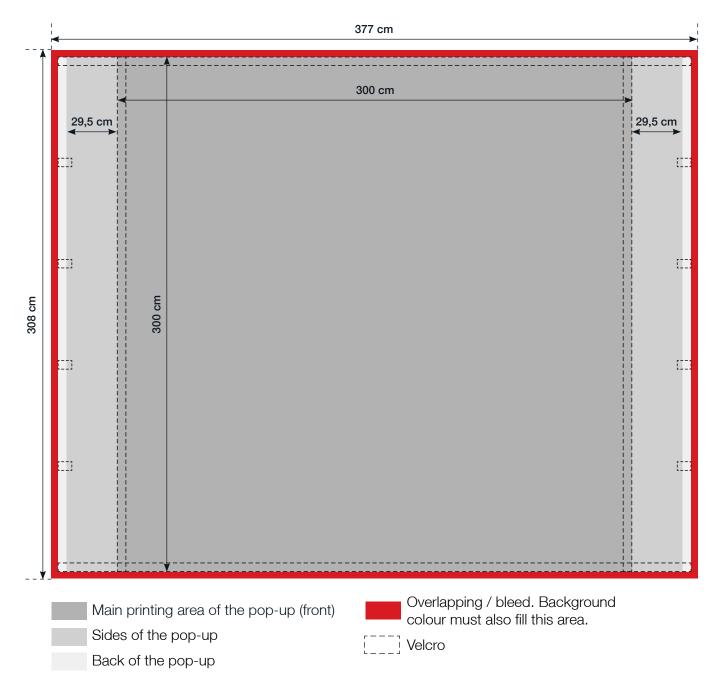

## Designguide | Display Pop-up (straight) 300 x 300 cm

File type: PDF (High Quality Print)

**File size:** 377 x 308 cm. (Bleed is included in the file.)

Fonts and graphics: All fonts must be outlined. Logos must be vectorized.

**Crop marks:** Do not include crop marks or any other printing marks in the document.

**Images:** If the printfile contain image(s), they must be embedded/linked.

Resolution must be min.150 dpi.

**Colours:** Files should be prepared within the CMYK technology (Fogra39 colour profile).

Images embedded in the printfile must be prepared as a CMYK image.

Use the value C: 100% M: 100% Y: 100% K: 100% if you want a rich black background.

Do not use this designguide as a template.

You can download templates under each of our products in our webshop.