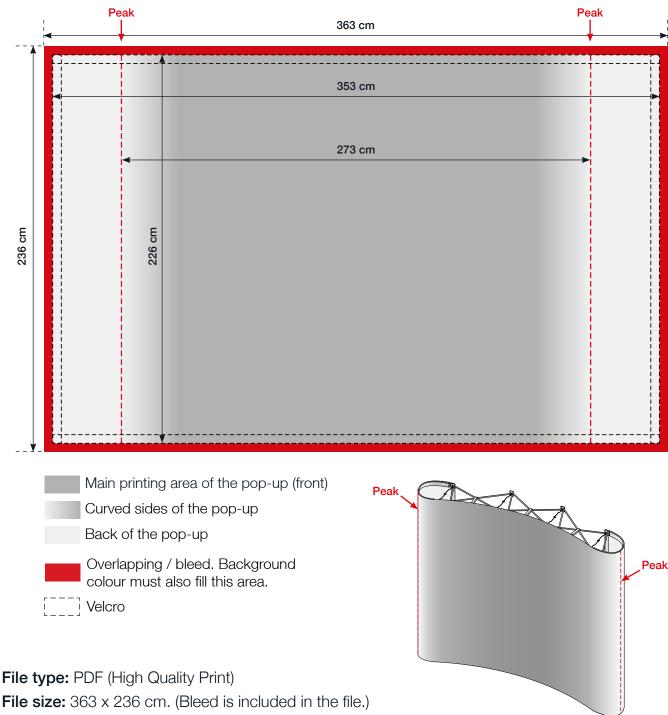

## Designguide | Display Pop-up (Curved) 350 x 225 cm

Fonts and graphics: All fonts must be outlined. Logos must be vectorized.

**Crop marks:** Do not include crop marks or any other printing marks in the document.