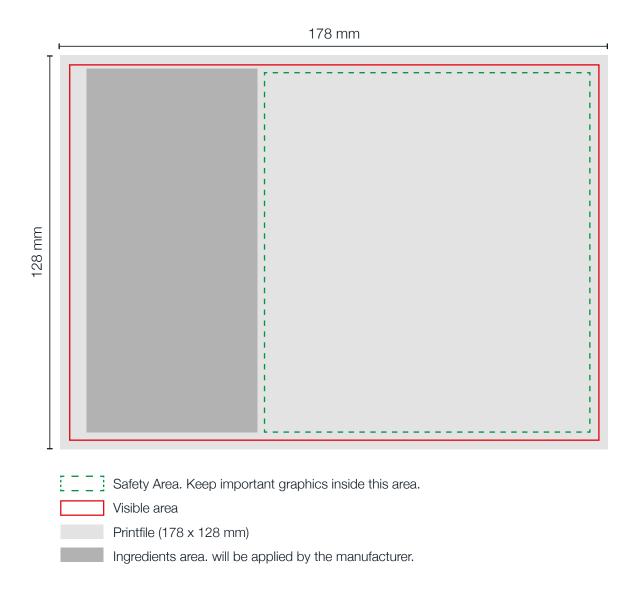

## **Designguide | Energy drink**

File type: PDF (High Quality Print)

File size:  $178 \times 128 \text{ mm}$ . (Bleed is included in the file. Background color/background graphics

must fill all of the printfile area.)

Fonts and graphics: All fonts must be outlined. Logos must be vectorized.

**Crop marks:** Do not include crop marks or any other printing marks in the document.

Images: If the printfile contain image(s), they must be embedded/linked.

Resolution must be min. 250 dpi in 1:1.

**Colours:** Files should be prepared within the CMYK technology (Fogra39 colour profile).

Images embedded in the printfile must be prepared as a CMYK image.

Do not use this designguide as a template.