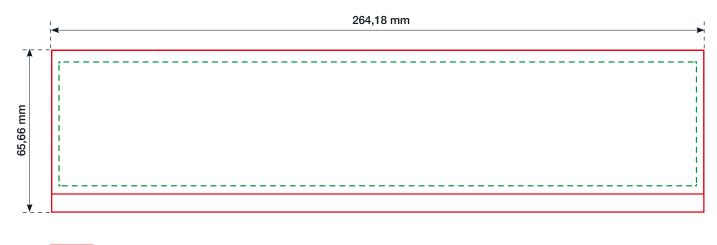

## Designguide | Icecream cup P2P - 240 ml

File size / Bleed. (Background colour must fill all of this area.)

Visible area. Graphics outside of this area will not be visible.

File type: PDF (High Quality Print)

File size: 264,18 x 65,66 mm. (Bleed is included in the file.)

**Fonts and graphics:** All fonts must be outlined. Logos must be vectorized.

**Crop marks:** Do not include crop marks or any other printing marks in the document.