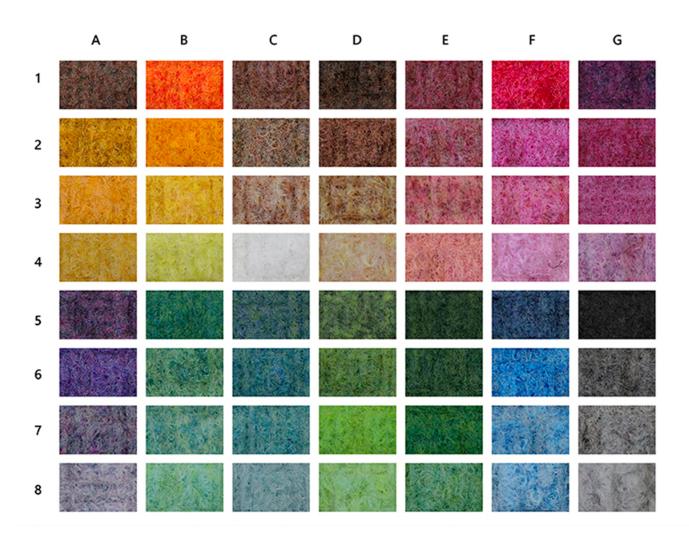

**Stroke and letter thickness:** Strokes and letters should have a min. thickness of 1 cm.

Letters must have a min. height of 3 cm.

**Colours:** Files must be prepared with colours from our floormat coloursystem (see page 2 of the designguide)

Do not use this designguide as a template.

You can download templates under each of our products on our webshop.

Colours may vary due to inconsistences of various monitors. Screen images are intended to be used as a guide only.