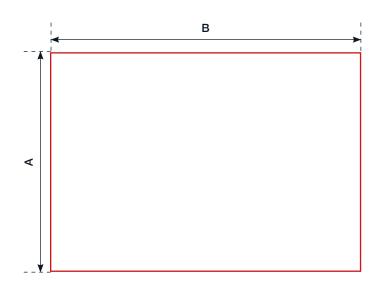

## Standard sizes (A x B):

60 x 85 cm 115 x 300 cm 85 x 115 cm 150 x 240 cm 85 x 150 cm 150 x 300 cm 85 x 300 cm 180 x 200 cm 115 x 180 cm 180 x 360 cm

File type: PDF (High Quality Print)

File size: See standard sizes at the top of this page.