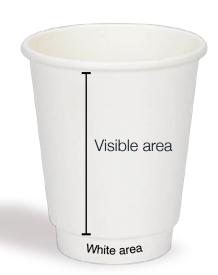

## Designguide | Papercup - P2P Double wall, 24 cl

File size / Bleed. (Background colour must fill all of this area.) Visible area. Graphics outside of this area will not be visible.

File type: PDF (High Quality Print)