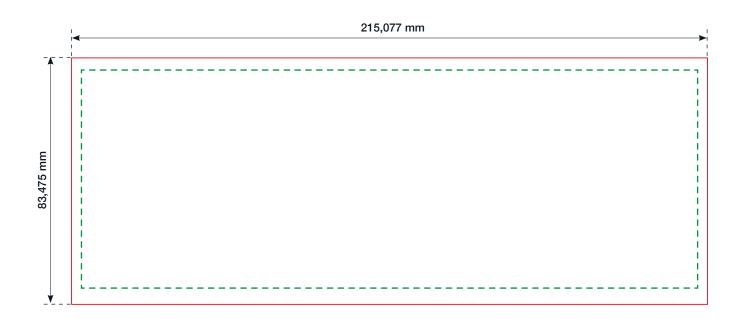

## Designguide | Papercup - P2P Double wall, 24 cl

File size / Bleed. (Background colour must fill all of this area.) Visible area. Graphics outside of this area will not be visible.

File type: PDF (High Quality Print)

File size: 215,077 x 83,475 mm. (Bleed is included in the file.)

**Fonts and graphics:** All fonts must be outlined. Logos must be vectorized.

**Crop marks:** Do not include crop marks or any other printing marks in the document.