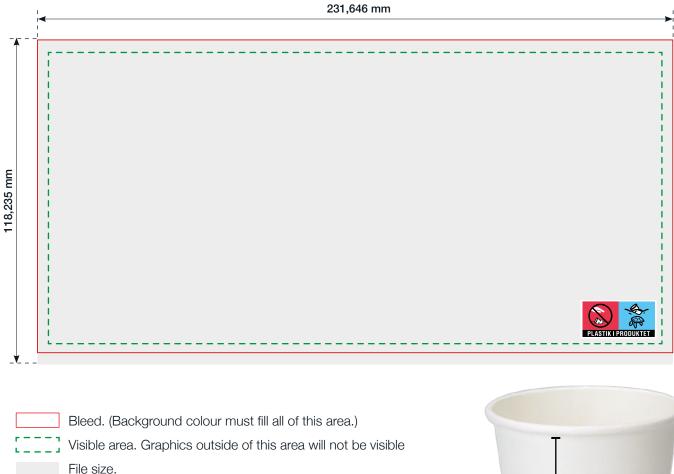

**File type:** PDF (High Quality Print)

File size: 231,646 x 118,235 mm. (Bleed is included in the file.)

Fonts and graphics: All fonts must be outlined. Logos must be vectorized.

Crop marks: Do not include crop marks or any other printing marks in the document.