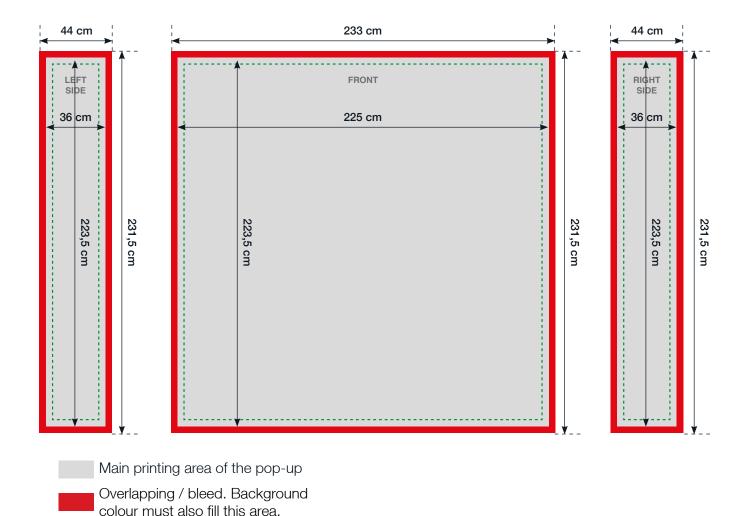

## Designguide | Display Pop-up SEG/LED 224 x 224 cm

File type: PDF (High Quality Print)

File size: Right side: 44 x 231,5 cm, front: 233 x 231,5 cm, left side: 44 x 231,5 cm.

(Bleed is included in the file.)

; Important elements should be left at least 4 cm

from the edges of main printing area

Resolution must be min.150 dpi.

**Colours:** Files should be prepared within the CMYK technology (Fogra39 colour profile).