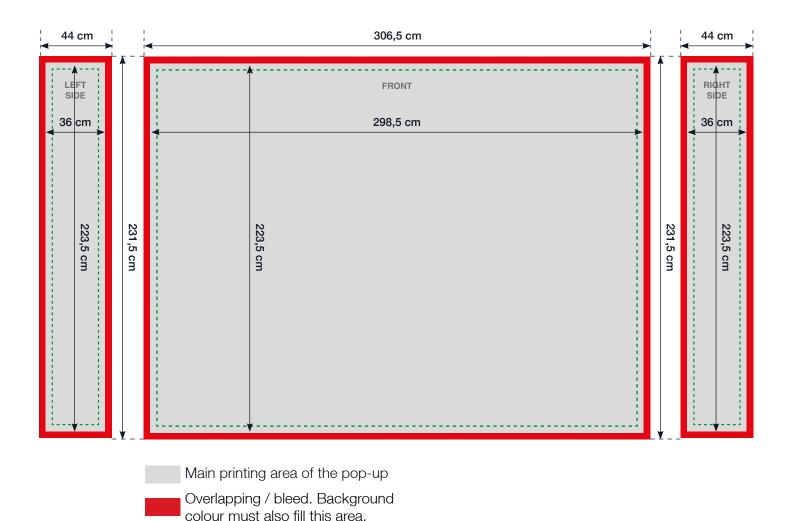

## Designguide | Display Pop-up SEG/LED 297 x 224 cm

File type: PDF (High Quality Print)

**File size:** Right side: 44 x 231,5 cm, front: 306,5 x 231,5 cm, left side: 44 x 231,5 cm.

; Important elements should be left at least 4 cm