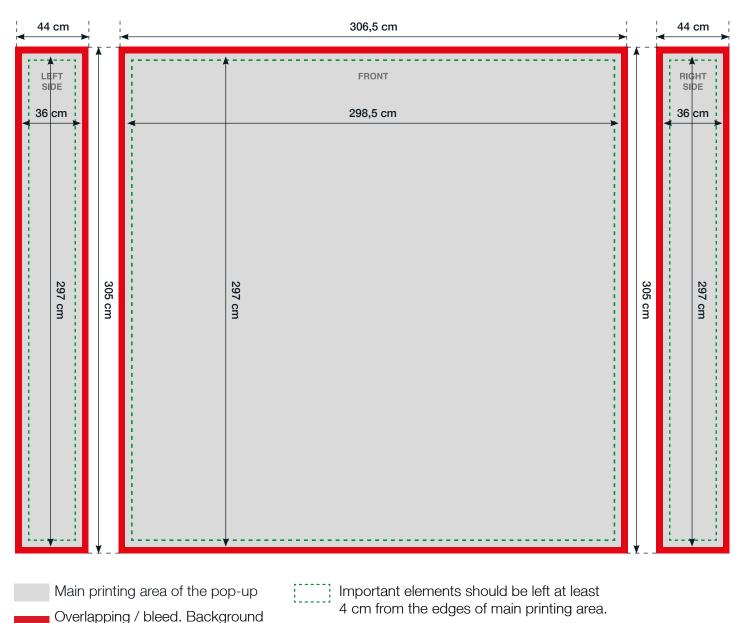

## Designguide | Display Pop-up SEG/LED 297 x 297 cm

File type: PDF (High Quality Print)

colour must also fill this area.

**File size:** Right side: 44 x 305 cm, front: 306,5 x 305 cm, left side: 44 x 305 cm.

(Bleed is included in the file.)

Fonts and graphics: All fonts must be outlined. Logos must be vectorized.

**Crop marks:** Do not include crop marks or any other printing marks in the document.

**Images:** If the printfile contain image(s), they must be embedded/linked.