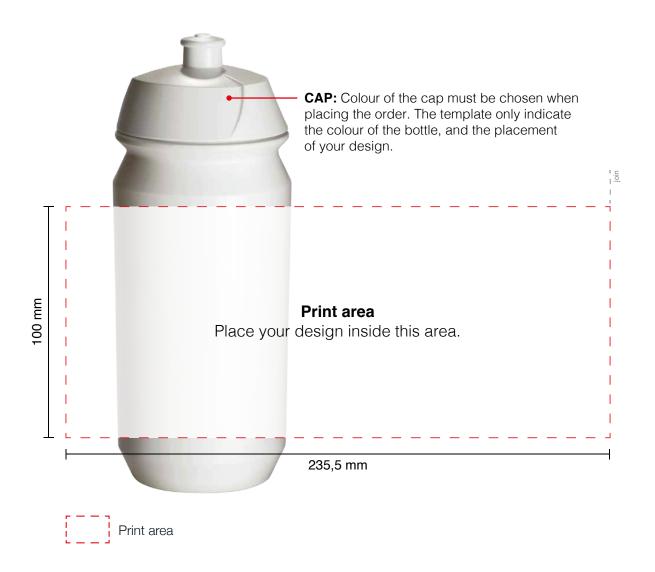

## Designguide | Sportsbottle 500 ml

File type: PDF (High Quality Print)

**File size:** 260 x 210 mm (Print area: 235,5 x 100 mm)

Fonts and graphics: All fonts must be outlined. Logos must be vectorized.

**Crop marks:** Do not include crop marks or any other printing marks in the document.

Simply place your design/logo in the print area.

**Colours:** 1 - 3 Pantone colours or CMYK. When printing on coloured bottles, it is necessary to print a white underlay first. In some cases an outline is visible.