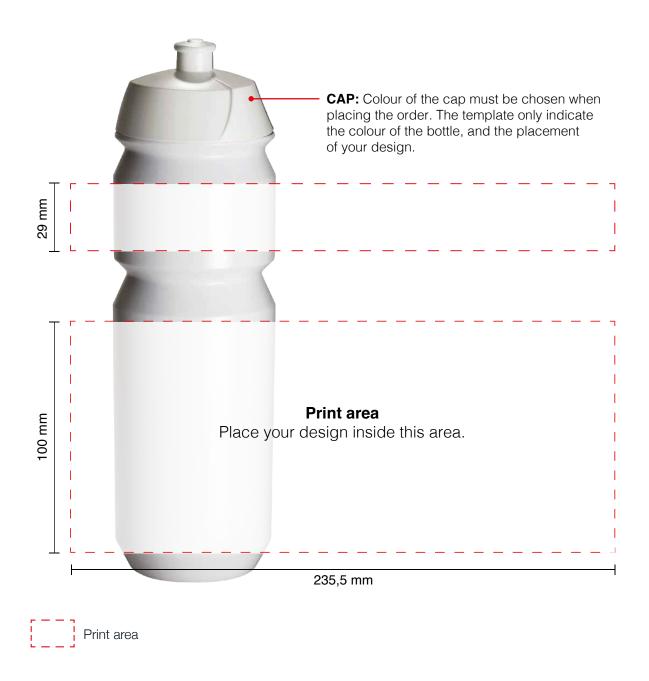

## Designguide | Sportsbottle 750 ml

File type: PDF (High Quality Print)

**File size:** 260 x 280 mm (Print area: 235,5 x 100 mm and 235,5 x 29 mm) **Fonts and graphics:** All fonts must be outlined. Logos must be vectorized.

**Crop marks:** Do not include crop marks or any other printing marks in the document.

Simply place your design/logo in the print area.

**Colours:** 1 - 3 Pantone colours or CMYK. When printing on coloured bottles, it is necessary to print a white underlay first. In some cases an outline is visible.