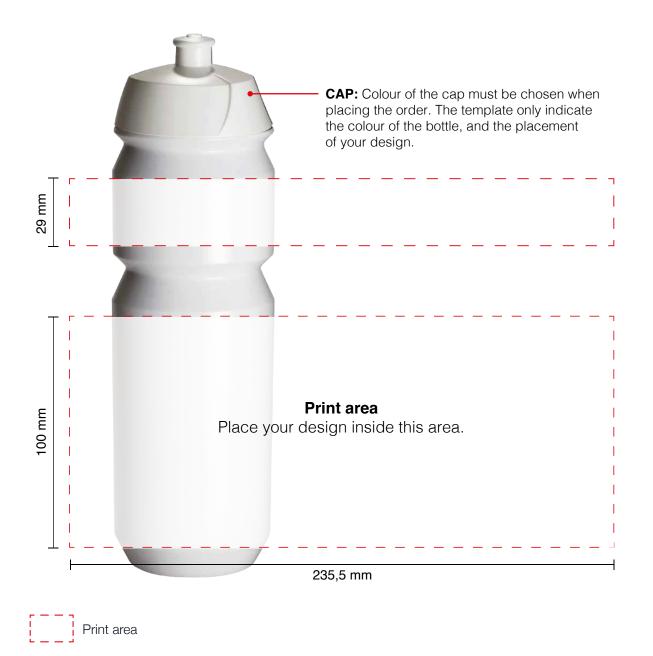

File type: PDF (High Quality Print)

File size: 260 x 280 mm (Print area: 235,5 x 100 mm and 235,5 x 29 mm)

Fonts and graphics: All fonts must be outlined. Logos must be vectorized.

**Crop marks:** Do not include crop marks or any other printing marks in the document. Simply place your design/logo in the print area.